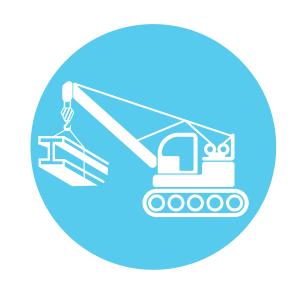

#### 4. LIFTING & HOISTING

No unauthorised person to enter the defined danger zone where objects can fall