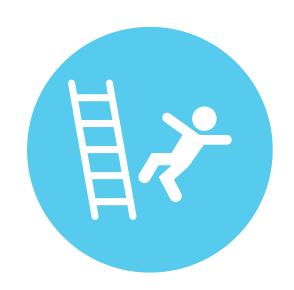

### 1. WORK AT HEIGHT

Persons working at height must use proper fall protection